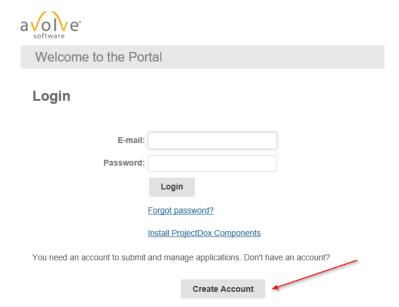

• Visit our <u>Development Center</u> website and click on the "Project Dox" button

• If you don't already have a Project Dox Account, you will need to create one

After you have created an account, log back into Project Dox and select "Business Licenses"