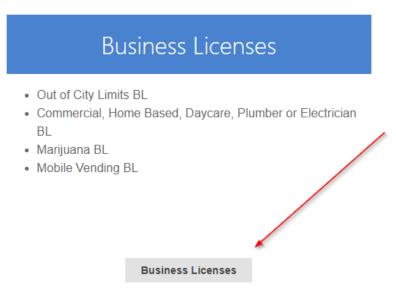

• Visit our <u>Development Center</u> website and click on the "Project Dox" button

• If you don't already have a Project Dox Account, you will need to create one

After you have created an account, log back into Project Dox and select "Business Licenses"