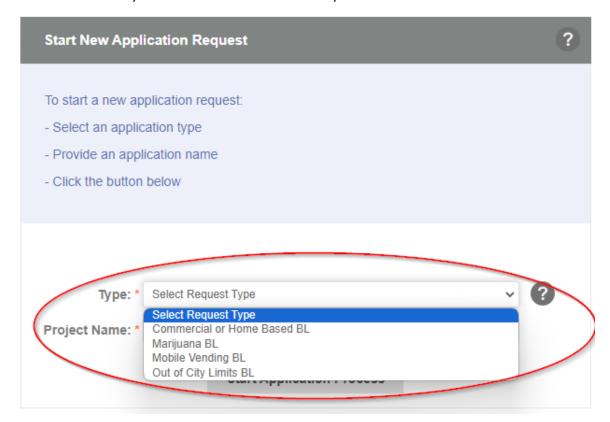

- Then you will start a new application by clicking the drop down and selecting the type of business license you are applying for
  - A Commercial Business License is for businesses that operate out of a commercial INSIDE the city limits of Bozeman. Please use our <u>Community Development Viewer</u> if you aren't sure if your business location is in the city limits.